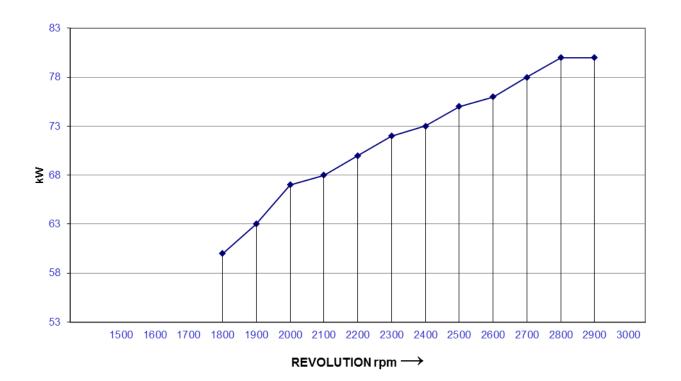

PERFORMANCE CURVES to ISO 15550 FUEL STOP POWER

## MODEL: 4105T1

| DESCRIPTION           | MAX. FUEL STOP POWER RATING ISO 15550 |
|-----------------------|---------------------------------------|
| POWER OUTPUT          | 80 kw @ 2900 rpm                      |
| FUEL CONSUMPTION min. | 242 g/kw.h                            |