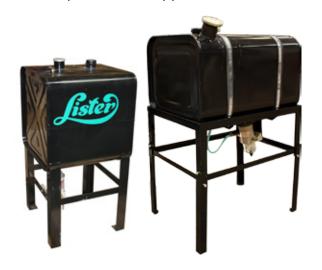

### Long Range Fuel Tank

- 125L and 275L long range fuel tanks available with fittings.
- Water trap fuel filter supplied.