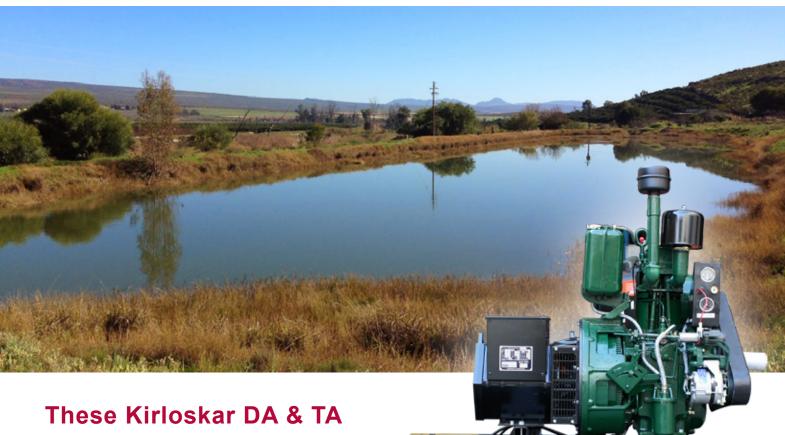

# BUDGET GENERATORS TO POWER ELECTRIC PUMPS

These Kirloskar DA & TA series powered range of generators have been designed to provide an economical choice for driving bore pumps and surface pumps.

Kirloskar is one of India's largest generator manufacturers producing over 400,000 engines per year, the company is quality certified and whilst the DA & TA engines may not be the best looking engines on the market they're built to last running long hours. Coupled to W&C's own Crossley alternators they provide the complete affordable package.

#### **Features**

- 1500RPM air cooled electric start.
- AVR controlled, 4 pole alternator
- Great fuel efficiency
- Oil pressure guage, volt meter, key switch, and stop button in start panel. Upgrade available.
- 2 x 15 amp single Phase, or 1 x single phase and 1 x three phase outlets provided.