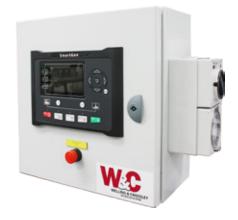

## **Engine Protection / Control**

#### **IGC 114 Panel**

- Manual and Auto start mode options.
- High/low Pressue pump/pipe protection.
- Emergency stop button.
- Timed run mode.
- 2 wire remote start.
- 2 outlets provided.